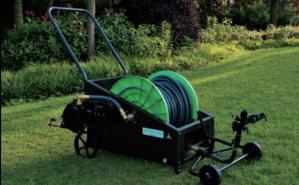

## **IRRIGLAD 20M Manual Speed Adjustment** Water Hose Reel Cart

20M Manual Speed Adjustment Water Hose Reel Cart has two speed selection levels for users to choose. And it is easy to control the speed according to users' need. By Comparing the set water pressure with the parameter chart, users can calculate the time and water needed for this irrigation.

- Easy assembly
- Large hose reel capacity
- Adjustable water consumption and large irrigation range
- Adjustable travelling sprinkler's speed and automatic turn Z-Turn or L-Turn
- When the irrigation is finished, the water-cart will shut off automatically, hose retraction guide winds hose evenly
- Wide range of uses---This water cart is a portable irrigation option for irrigating house garden, lawns, crops, sports fields, parks, etc
- 100% Warranty---Customer friendly 2-year warranty for the water cart and 1 year for the hose