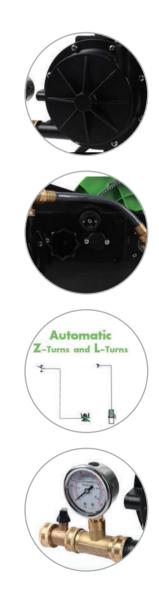

#### Water Turbine:

The water turbine is the core power system to drive automatic hose withdrawing system and the sprinkler system for the whole water cart. It is manufactured with high performance alloy steel with additional inner and outer surface coatings to guard against oxidation and to ensure durability.

#### **Gearbox Control System:**

Gearbox control system is the water-cart's control system. Users can choose irrigation speed and operating circle by adjusting gear position according to the garden size and user's need. It can really help user avoid wasting water associated with repeat irrigation.

#### **Turning Function:**

Travelling sprinkler not only can fulfil all conventional irrigation function, but also can achieve turning function. Users can set its walking path to achieve made complete irrigation coverage(no dry spot)

#### **Pressure Gauge Valve Control System:**

There is a technical parameter chart on the water-cart. The water pressure and irrigation range can be set as needed. Compare the set water pressure with the parameter chart, users could calculate the time and water needed for this irrigation. It will really help users to know the volumn of water and for each cycle of irrigation.