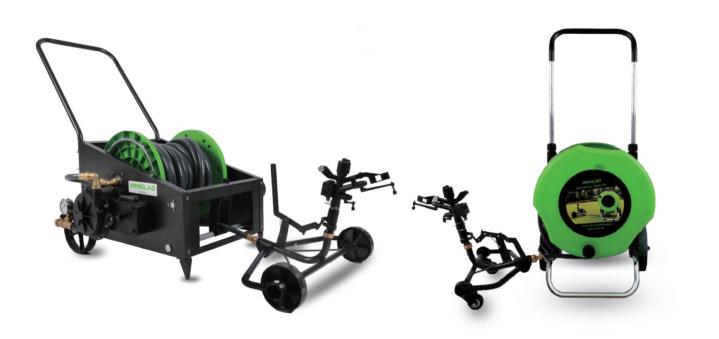

## **IRRIGLAD** Automatic Hose Reel Water-cart

IRRIGLAD automatic hose reel water-cart is an effective alternative solution to underground irrigation systems, which avoid the water leak by pipe crack in the winter. It helps save the time for additional maintenance and reduce the cost for the repair.

IRRIGLAD automatic hose reel water-cart has fully controllable applications. User can control the water volume during each time of irrigation and achieve the unattended irrigation. The innovative self-propelled water-saving irrigation technology provides stable reliability for water conservation, especially in some arid regions. The IRRIGLAD designed turbine is the most efficient drive in the irrigation industry and is a highly adjustable drive option. The impeller is precision cast from aluminum alloy and has a long life and corrosion resistance. The IRRIGLAD Water- Cart provides three options in different garden scenarios: a. the automatic irrigation for full environment coverage; b. the fixed position via sprinkler irrigation for small garden; c. attach pistol nozzle to irrigate through manual operation.

## **IRRIGLAD 20M Manual Speed Adjustment** Water Hose Reel Cart

20M Manual Speed Adjustment Water Hose Reel Cart has two speed selection levels for users to choose. And it is easy to control the speed according to users' need. By Comparing the set water pressure with the parameter chart, users can calculate the time and water needed for this irrigation.

# **IRRIGLAD 40M Manual Speed Adjustment** Water Hose Reel Cart

40M Manual Speed Adjustment Water Hose Reel Cart has two speed selection levels for users to choose. It is easy to control the speed according to users' need. By comparing the set water pressure with the parameter chart, users can calculate the time and water needed for this irrigation.

# **IRRIGLAD Water-Cart 40M Continuously Variable Transmission Water Hose Reel Cart**

40M Continuously Variable Transmission Water Hose Reel Cart has continuously variable transmission, which makes it much easier to control the irrigation speed. Users are free to set the water pressure then calculate how much water needed for the irrigation by using the parameter chart on the water-cart for reference.