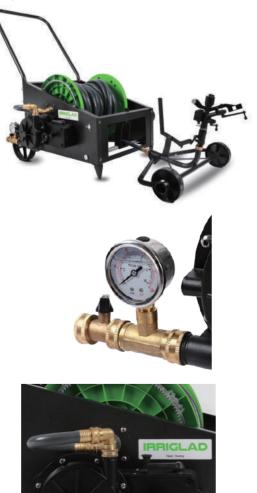

## **IRRIGLAD** Automatic Hose Reel Water-cart

IRRIGLAD automatic hose reel water-cart is an effective alternative solution to underground irrigation systems, which avoid the water leak by pipe crack in the winter. It helps save the time for additional maintenance and reduce the cost for the repair.

IRRIGLAD automatic hose reel water-cart has fully controllable applications. User can control the water volume during each time of irrigation and achieve the unattended irrigation. The innovative self-propelled water-saving irrigation technology provides stable reliability for water conservation, especially in some arid regions. The IRRIGLAD designed turbine is the most efficient drive in the irrigation industry and is a highly adjustable drive option. The impeller is precision cast from aluminum alloy and has a long life and corrosion resistance. The IRRIGLAD Water- Cart provides three options in different garden scenarios: a. the automatic irrigation for full environment coverage; b. the fixed position via sprinkler irrigation for small garden; c. attach pistol nozzle to irrigate through manual operation.

#### Water Turbine:

The water turbine is the core power system to drive automatic hose withdrawing system and the sprinkler system for the whole water cart. It is manufactured with high performance alloy steel with additional inner and outer surface coatings to guard against oxidation and to ensure durability.

#### **Pressure Gauge Valve Control System:**

There is a technical parameter chart on the water-cart. The water pressure and irrigation range can be set as needed. Compare the set water pressure with the parameter chart, users could calculate the time and water needed for this irrigation. It will really help users to know the volumn of water and for each cycle of irrigation.