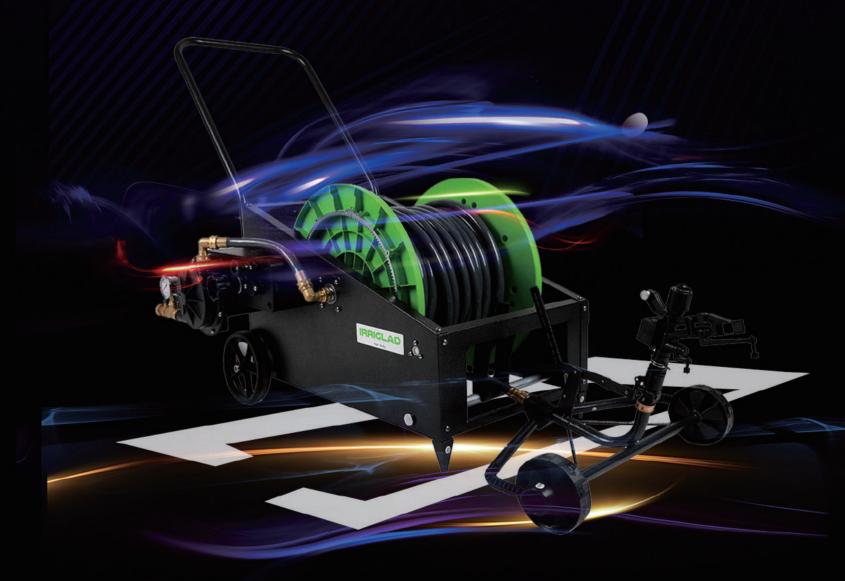

## **IRRIGLAD** Automatic Hose Reel Water-cart

IRRIGLAD automatic hose reel water-cart is an effective alternative solution to underground irrigation systems, which avoid the water leak by pipe crack in the winter. It helps save the time for additional maintenance and reduce the cost for the repair.

IRRIGLAD automatic hose reel water-cart has fully controllable applications. User can control the water volume during each time of irrigation and achieve the unattended irrigation. The innovative self-propelled water-saving irrigation technology provides stable reliability for water conservation, especially in some arid regions. The IRRIGLAD designed turbine is the most efficient drive in the irrigation industry and is a highly adjustable drive option. The impeller is precision cast from aluminum alloy and has a long life and corrosion resistance. The IRRIGLAD Water- Cart provides three options in different garden scenarios: a. the automatic irrigation for full environment coverage; b. the fixed position via sprinkler irrigation for small garden; c. attach pistol nozzle to irrigate through manual operation.

#### Water Turbine:

The water turbine is the core power system to drive automatic hose withdrawing system and the sprinkler system for the whole water cart. It is manufactured with high performance alloy steel with additional inner and outer surface coatings to guard against oxidation and to ensure durability.

#### **Gearbox Control System:**

Gearbox control system is the water-cart's control system. Users can choose irrigation speed and operating circle by adjusting gear position according to the garden size and user's need. It can really help user avoid wasting water associated with repeat irrigation.

#### **Turning Function:**

Travelling sprinkler not only can fulfil all conventional irrigation function, but also can achieve turning function. Users can set its walking path to achieve made complete irrigation coverage(no dry spot)

#### **Pressure Gauge Valve Control System:**

There is a technical parameter chart on the water-cart. The water pressure and irrigation range can be set as needed. Compare the set water pressure with the parameter chart, users could calculate the time and water needed for this irrigation. It will really help users to know the volumn of water and for each cycle of irrigation.