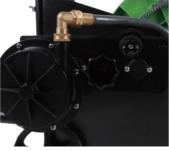

#### Water Turbine:

The water turbine is the core power system to drive automatic hose withdrawing system and the sprinkler system for the whole water cart. It is manufactured with high performance alloy steel with additional inner and outer surface coatings to guard against oxidation and to ensure durability.

#### **Gearbox Control System:**

Gearbox control system is the water-cart's control system. Users can choose irrigation speed and operating circle by adjusting gear position according to the garden size and user's need. It can really help user avoid wasting water associated with repeat irrigation.