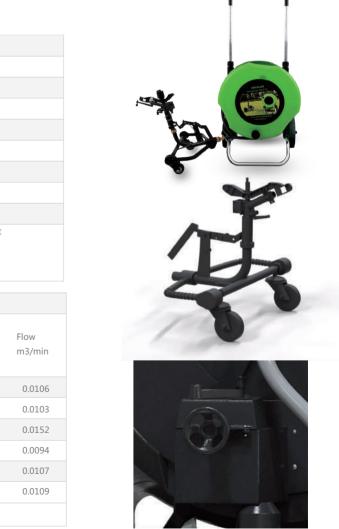

## **IRRIGLAD** Automatic Hose Reel Water-cart

IRRIGLAD automatic hose reel water-cart is an effective alternative solution to underground irrigation systems, which avoid the water leak by pipe crack in the winter. It helps save the time for additional maintenance and reduce the cost for the repair.

IRRIGLAD automatic hose reel water-cart has fully controllable applications. User can control the water volume during each time of irrigation and achieve the unattended irrigation. The innovative self-propelled water-saving irrigation technology provides stable reliability for water conservation, especially in some arid regions. The IRRIGLAD designed turbine is the most efficient drive in the irrigation industry and is a highly adjustable drive option. The impeller is precision cast from aluminum alloy and has a long life and corrosion resistance. The IRRIGLAD Water- Cart provides three options in different garden scenarios: a. the automatic irrigation for full environment coverage; b. the fixed position via sprinkler irrigation for small garden; c. attach pistol nozzle to irrigate through manual operation.

## **IRRIGLAD 20M Manual Speed Adjustment** Water Hose Reel Cart

20M Manual Speed Adjustment Water Hose Reel Cart has two speed selection levels for users to choose. And it is easy to control the speed according to users' need. By Comparing the set water pressure with the parameter chart, users can calculate the time and water needed for this irrigation.

| SDBS20 Technical Parameter                   |                           |                             |                           |              |
|----------------------------------------------|---------------------------|-----------------------------|---------------------------|--------------|
|                                              | Water<br>Pressure<br>/psi | Working<br>Circle<br>Minute | Radius<br>Range<br>/Meter | Flow<br>m3/h |
|                                              | 30                        | 36                          | 8                         | 2            |
| Low Speed                                    | 40                        | 30                          | 9                         | 2.5          |
|                                              | 60                        | 25                          | 11                        | 3            |
|                                              | 30                        | 24                          | 8                         | 2            |
| High Speed                                   | 40                        | 19                          | 9                         | 2.5          |
|                                              | 60                        | 15                          | 11                        | 3            |
| Start Water Pressure: Min 30 psi/Max 100 psi |                           |                             |                           |              |