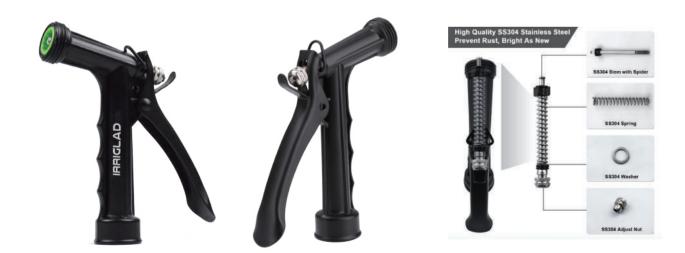

## **IRRIGLAD Pistol Nozzle**

IRRIGLAD's pistol nozzle is manufactured with metal. It uses SS304 Stem, steel gasket, adjusting nut and spring to prevent rust and keep bright.

- More Than 100,000 of Triggers Operation--- Unique structure, reduce frictional resistance and better sealing grease, increasing the number of repeated pulls
- Precisely Regulate Flow----The water flow pattern (nist, shower, jet) can be changed by the grip force of the handle to meet different watering requirements. The triangle supports the fixed flow
- Front Thread Design---Threaded front for attaching cleaning tools and outside faucet

| Model Number | IR-SQ0001      |
|--------------|----------------|
| Material     | Metal          |
| Weight       | 0.46 lbs       |
| Product Size | 3.9*4.7 inches |
| Color        | Green & Black  |