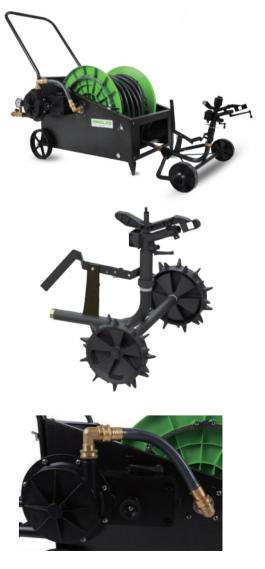

## **IRRIGLAD** Automatic Hose Reel Water-cart

IRRIGLAD automatic hose reel water-cart is an effective alternative solution to underground irrigation systems, which avoid the water leak by pipe crack in the winter. It helps save the time for additional maintenance and reduce the cost for the repair.

IRRIGLAD automatic hose reel water-cart has fully controllable applications. User can control the water volume during each time of irrigation and achieve the unattended irrigation. The innovative self-propelled water-saving irrigation technology provides stable reliability for water conservation, especially in some arid regions. The IRRIGLAD designed turbine is the most efficient drive in the irrigation industry and is a highly adjustable drive option. The impeller is precision cast from aluminum alloy and has a long life and corrosion resistance. The IRRIGLAD Water- Cart provides three options in different garden scenarios: a. the automatic irrigation for full environment coverage; b. the fixed position via sprinkler irrigation for small garden; c. attach pistol nozzle to irrigate through manual operation.

#### **Turning Function:**

Travelling sprinkler not only can fulfil all conventional irrigation function, but also can achieve turning function. Users can set its walking path to achieve made complete irrigation coverage(no dry spot)