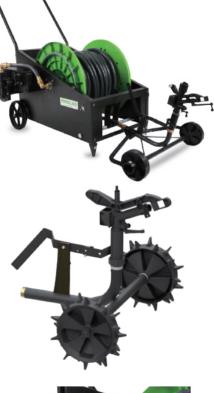

## **IRRIGLAD** Automatic Hose Reel Water-cart

IRRIGLAD automatic hose reel water-cart is an effective alternative solution to underground irrigation systems, which avoid the water leak by pipe crack in the winter. It helps save the time for additional maintenance and reduce the cost for the repair.

IRRIGLAD automatic hose reel water-cart has fully controllable applications. User can control the water volume during each time of irrigation and achieve the unattended irrigation. The innovative self-propelled water-saving irrigation technology provides stable reliability for water conservation, especially in some arid regions. The IRRIGLAD designed turbine is the most efficient drive in the irrigation industry and is a highly adjustable drive option. The impeller is precision cast from aluminum alloy and has a long life and corrosion resistance. The IRRIGLAD Water- Cart provides three options in different garden scenarios: a. the automatic irrigation for full environment coverage; b. the fixed position via sprinkler irrigation for small garden; c. attach pistol nozzle to irrigate through manual operation.

#### **Turning Function:**

Travelling sprinkler not only can fulfil all conventional irrigation function, but also can achieve turning function. Users can set its walking path to achieve made complete irrigation coverage(no dry spot)