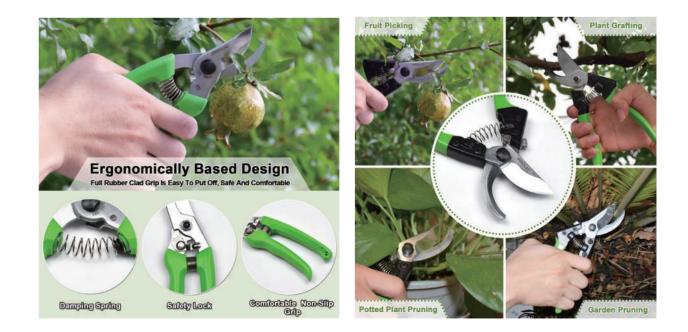

## **IRRIGLAD Garden Pruner**

IRRIGLAD garden pruners easiy help users get rid of the useless twigs and branches growing in the garden. Users can trim garden effortlessly to keep it neat and in shape.

• High Quality Sharp Blade---Made of high quality carbon steel blade emsure wear-resistant and rust-proof. It can achieve smooth cuts, gardening, landscaping, and heavy duty trimming. Pruners can cut up to 1" diameter size tree branches

• Ergonomically Designed---The pruning shear grip is made of Polypropylene and Thermoplastic rubber, spring. This design helps users push the blades automatically, reduces hand fatigue

• Safety Lock---There is an easy-open safety locking mechanism in the bypass pruner to keep the blades closed when not in use. To prevent accidental injury